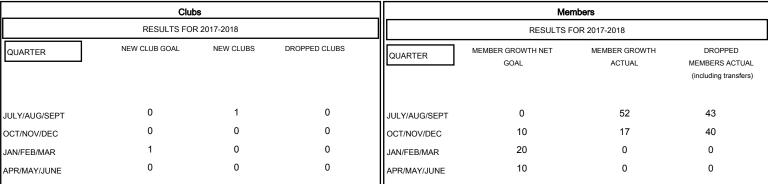

1,171 (74.30%) 405 (25.70%)

| DROPPED CLUBS: 0 |    |
|------------------|----|
| DROPPED MEMBERS  |    |
| DECEASED         | 14 |
| CLUB CANCELLED   | 0  |
| OTHER            | 69 |
| TOTAL            | 83 |