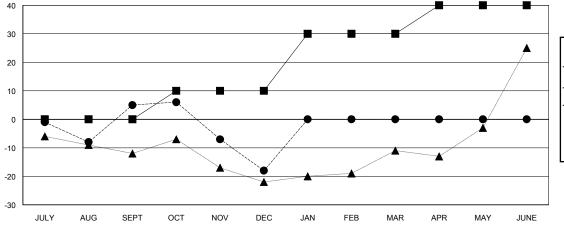

## GOALS AND ACTUAL NEW CLUBS CUMULATIVE

| -■- MEMBER GROWTH NET GOAL        |  |
|-----------------------------------|--|
| - ● - MEMBER GROWTH ACTUAL        |  |
| - ▲ - LAST YEAR MEMBERSHIP ACTUAL |  |
|                                   |  |
|                                   |  |
|                                   |  |